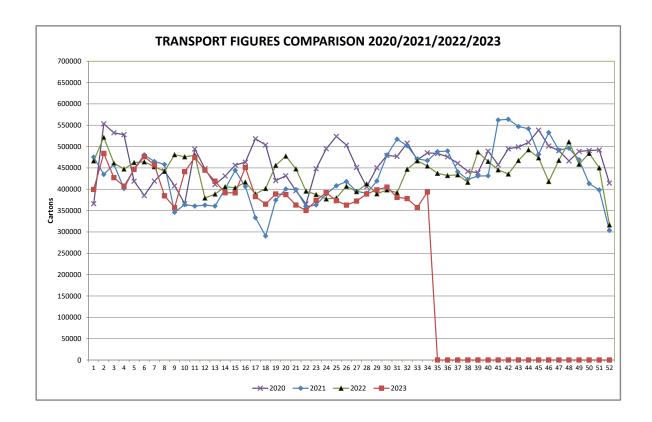

Number of cartons\* sent \cartons sent Week:342023393,594Number of cartons\* sent \cartons sent Week:332023357,343

Comparative Result: increase 36,251

NOTE: ABGC has converted the carton numbers to kilograms by using the current estimate of the proportion of 15kg cartons used in NQ. I.e. 80% 15kg cartons / 20% 13kg cartons. Consequently, the kilogram figures and the chart of them, has been constructed by converting carton numbers advised by transport operators to kilograms by assuming 80% (instead of 70%) are 15kg. You will see from the chart that we have made this change effective from 1 January 2019.

 Number of kg\* sent Week:
 34
 2023
 5,746,472

 Number of kg\* sent Week:
 33
 2023
 5,217,208

 Comparative Result:
 increase
 529,265

Leanne Erakovic
Chief Executive Officer