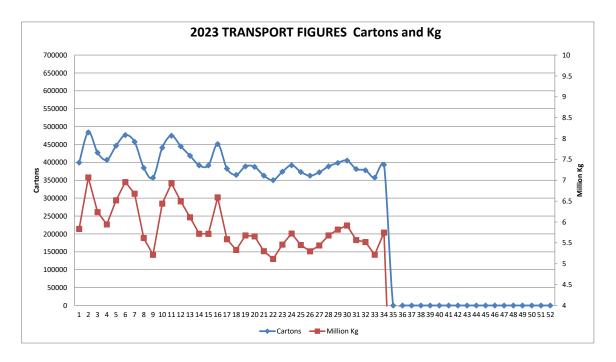

Number of cartons\* sent \cartons sent Week:342023393,594Number of cartons\* sent \cartons sent Week:332023357,343

Comparative Result: increase 36,251

NOTE: ABGC has converted the carton numbers to kilograms by using the current estimate of the proportion of 15kg cartons used in NQ. I.e. 80% 15kg cartons / 20% 13kg cartons. Consequently, the kilogram figures and the chart of them, has been constructed by converting carton numbers advised by transport operators to kilograms by assuming 80% (instead of 70%) are 15kg. You will see from the chart that we have made this change effective from 1 January 2019.

 Number of kg\* sent Week:
 34
 2023
 5,746,472

 Number of kg\* sent Week:
 33
 2023
 5,217,208

 Comparative Result:
 increase
 529,265

Leanne Erakovic
Chief Executive Officer