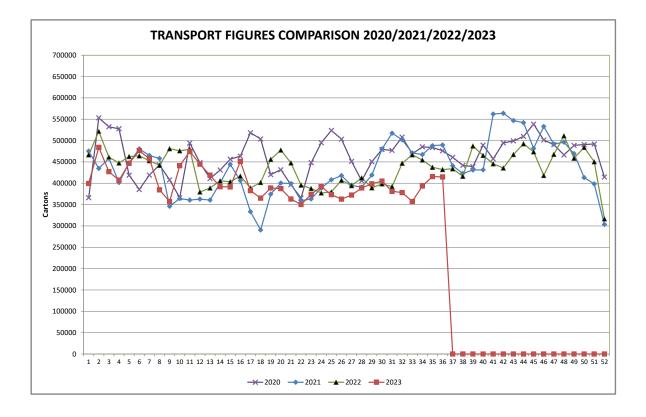

## BANANA CONSIGNMENTS SENT FROM NORTH QUEENSLAND

**TAS** 6,786

13-September-2023

| Week Number<br>Week Ending                                                                   |         | 36<br>Sunday 10 September 202 |          |              |                    |   |
|----------------------------------------------------------------------------------------------|---------|-------------------------------|----------|--------------|--------------------|---|
| MARKET                                                                                       | QLD     | NSW                           | VIC      | SA           | WA                 |   |
| Total                                                                                        | 104,886 | 119,119                       | 113,870  | 22,824       | 47,362             | Γ |
| Number of cartons* sent \ cartons sent Week:<br>Number of cartons* sent \ cartons sent Week: |         |                               | 36<br>35 | 2023<br>2023 | 414,847<br>415,715 |   |
| Comparative Result:                                                                          |         |                               |          | decrease     | -868               | = |
|                                                                                              |         |                               |          |              |                    | • |