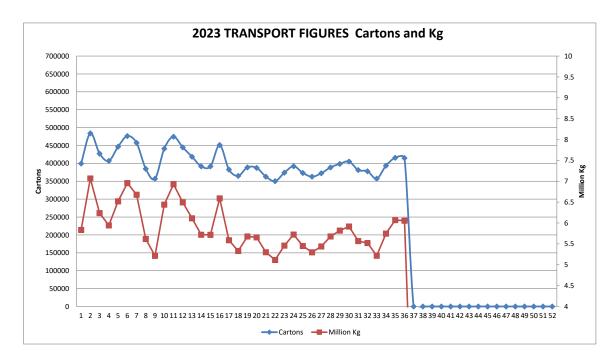

NOTE: ABGC has converted the carton numbers to kilograms by using the current estimate of the proportion of 15kg cartons used in NQ. I.e. 80% 15kg cartons / 20% 13kg cartons. Consequently, the kilogram figures and the chart of them, has been constructed by converting carton numbers advised by transport operators to kilograms by assuming 80% (instead of 70%) are 15kg. You will see from the chart that we have made this change effective from 1 January 2019.

| Number of kg* sent Week: | 36 | 2023     | 6,056,766 |
|--------------------------|----|----------|-----------|
| Number of kg* sent Week: | 35 | 2023     | 6,069,439 |
| Comparative Result:      |    | decrease | -12,673   |