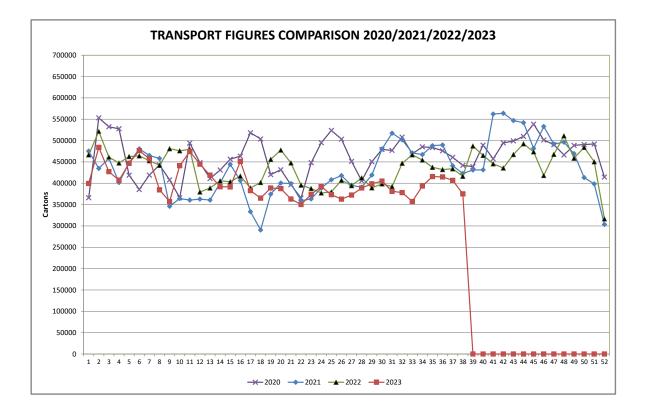

by using the current estimate of the proportion of 15kg cartons used in NQ. I.e. 80% 15kg cartons / 20% 13kg cartons. Consequently, the kilogram figures and the chart of them, has been constructed by converting carton numbers advised by transport operators to kilograms by assuming 80% (instead of 70%) are 15kg. You will see from the chart that we have made this change effective from 1 January 2019.

| Number of kg* sent Week: | 38 | 2023     | 5,479,511 |
|--------------------------|----|----------|-----------|
| Number of kg* sent Week: | 37 | 2023     | 5,939,645 |
| Comparative Result:      |    | decrease | -460,134  |

Leanne Erakovic Chief Executive Officer

## Figures supplied by:

Blenners; Lindsay Transport; Linfox; Toll; Bradco; Nolan's; Mackays; Followmont; Red Valley Farms