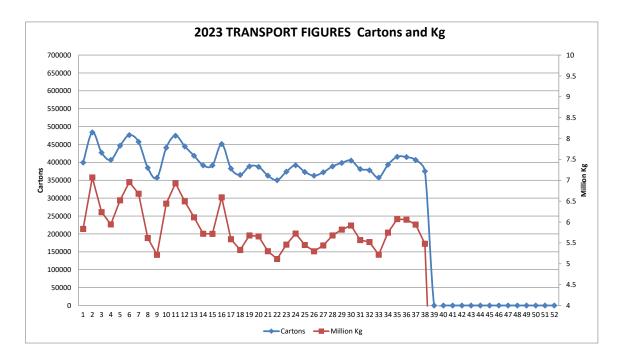

| Number of cartons* sent \ cartons sent Week: | 38 | 2023     | 375,309 |
|----------------------------------------------|----|----------|---------|
| Number of cartons* sent \ cartons sent Week: | 37 | 2023     | 406,825 |
| Comparative Result:                          |    | decrease | -31.516 |

| Number of kg* sent Week: | 38 | 2023     | 5,479,511 |
|--------------------------|----|----------|-----------|
| Number of kg* sent Week: | 37 | 2023     | 5,939,645 |
| Comparative Result:      |    | decrease | -460,134  |

NOTE: ABGC has converted the carton numbers to kilograms by using the current estimate of the proportion of 15kg cartons used in NQ. I.e. 80% 15kg cartons / 20% 13kg cartons. Consequently, the kilogram figures and the chart of them, has been constructed by converting carton numbers advised by transport operators to kilograms by assuming 80% (instead of 70%) are 15kg. You will see from the chart that we have made this change effective from 1 January 2019.