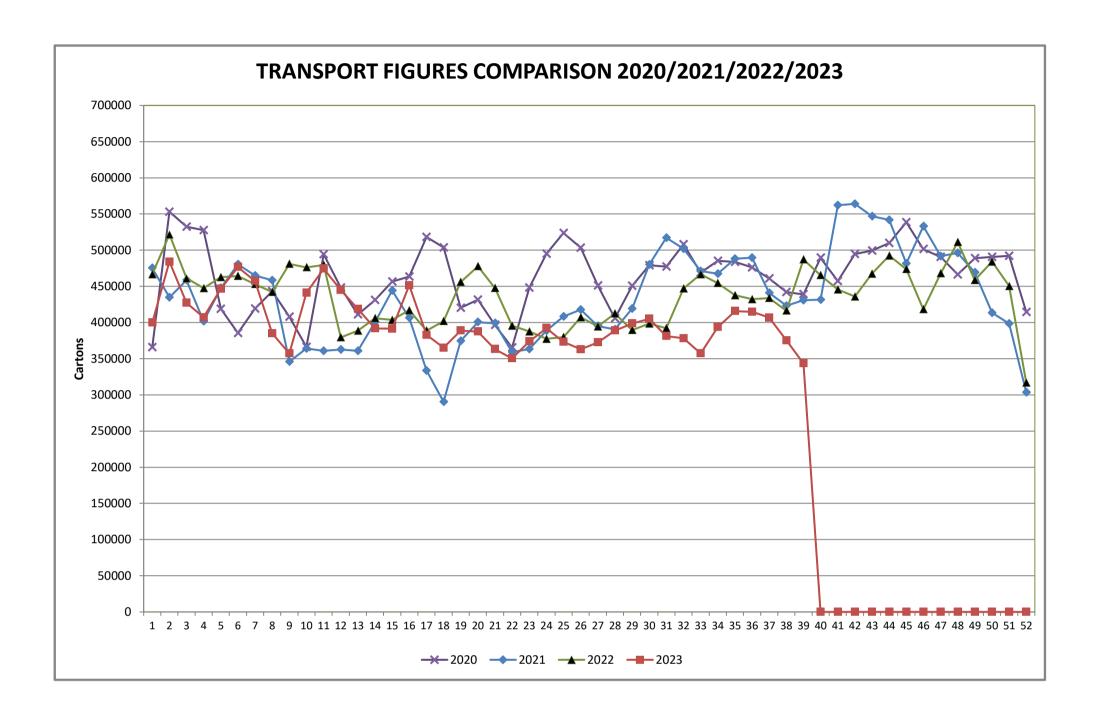

Number of cartons\* sent | cartons sent Week:392023343,479Number of cartons\* sent | cartons sent Week:382023375,309

Comparative Result: decrease -31,830

NOTE: ABGC has converted the carton numbers to kilograms by using the current estimate of the proportion of 15kg cartons used in NQ. I.e. 80% 15kg cartons / 20% 13kg cartons. Consequently, the kilogram figures and the chart of them, has been constructed by converting carton numbers advised by transport operators to kilograms by assuming 80% (instead of 70%) are 15kg. You will see from the chart that we have made this change effective from 1 January 2019.

 Number of kg\* sent Week:
 39
 2023
 5,014,793

 Number of kg\* sent Week:
 38
 2023
 5,479,511

Comparative Result: decrease -464,718

Leanne Erakovic
Chief Executive Officer