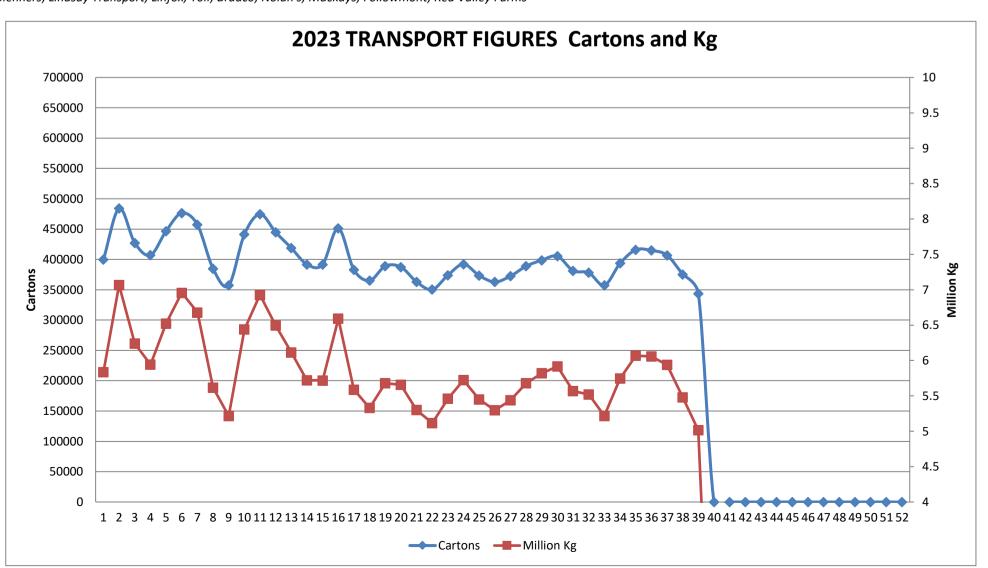

Number of cartons\* sent | cartons sent Week:392023343,479Number of cartons\* sent | cartons sent Week:382023375,309

Comparative Result: decrease -31,830

NOTE: ABGC has converted the carton numbers to kilograms by using the current estimate of the proportion of 15kg cartons used in NQ. I.e. 80% 15kg cartons / 20% 13kg cartons. Consequently, the kilogram figures and the chart of them, has been constructed by converting carton numbers advised by transport operators to kilograms by assuming 80% (instead of 70%) are 15kg. You will see from the chart that we have made this change effective from 1 January 2019.

 Number of kg\* sent Week:
 39
 2023
 5,014,793

 Number of kg\* sent Week:
 38
 2023
 5,479,511

Comparative Result: decrease -464,718

Leanne Erakovic
Chief Executive Officer