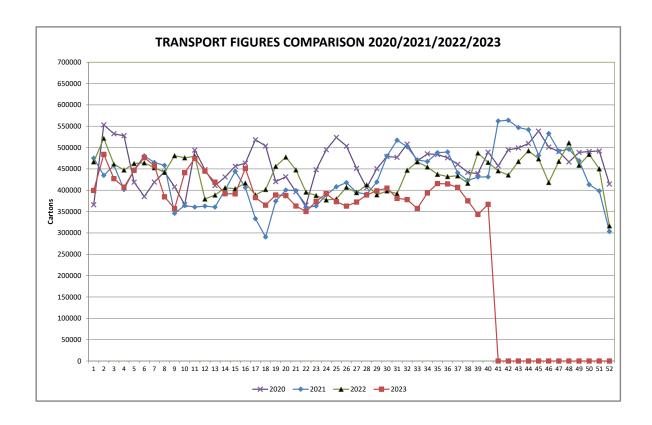

Number of cartons\* sent | cartons sent Week:402023367,100Number of cartons\* sent | cartons sent Week:392023343,479

Comparative Result: increase 23,621

NOTE: ABGC has converted the carton numbers to kilograms by using the current estimate of the proportion of 15kg cartons used in NQ. I.e. 80% 15kg cartons / 20% 13kg cartons. Consequently, the kilogram figures and the chart of them, has been constructed by converting carton numbers advised by transport operators to kilograms by assuming 80% (instead of 70%) are 15kg. You will see from the chart that we have made this change effective from 1 January 2019.

 Number of kg\* sent Week:
 40
 2023
 5,359,660

 Number of kg\* sent Week:
 39
 2023
 5,014,793

Comparative Result: increase 344,867

Leanne Erakovic Chief Executive Officer