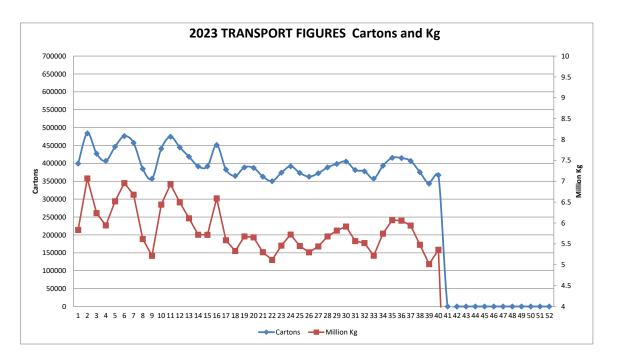

Number of cartons\* sent | cartons sent Week:402023367,100Number of cartons\* sent | cartons sent Week:392023343,479

Comparative Result: increase 23,621

NOTE: ABGC has converted the carton numbers to kilograms by using the current estimate of the proportion of 15kg cartons used in NQ. I.e. 80% 15kg cartons / 20% 13kg cartons. Consequently, the kilogram figures and the chart of them, has been constructed by converting carton numbers advised by transport operators to kilograms by assuming 80% (instead of 70%) are 15kg. You will see from the chart that we have made this change effective from 1 January 2019.

 Number of kg\* sent Week:
 40
 2023
 5,359,660

 Number of kg\* sent Week:
 39
 2023
 5,014,793

Comparative Result: increase 344,867

Leanne Erakovic Chief Executive Officer