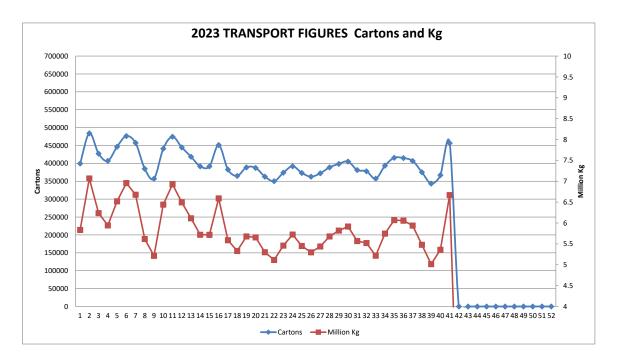

Number of cartons\* sent | cartons sent Week:412023456,791Number of cartons\* sent | cartons sent Week:402023367,100

Comparative Result: increase 89,691

NOTE: ABGC has converted the carton numbers to kilograms by using the current estimate of the proportion of 15kg cartons used in NQ. I.e. 80% 15kg cartons / 20% 13kg cartons. Consequently, the kilogram figures and the chart of them, has been constructed by converting carton numbers advised by transport operators to kilograms by assuming 80% (instead of 70%) are 15kg. You will see from the chart that we have made this change effective from 1 January 2019.

 Number of kg\* sent Week:
 41
 2023
 6,669,149

 Number of kg\* sent Week:
 40
 2023
 5,359,660

Comparative Result: increase 1,309,489

Leanne Erakovic
Chief Executive Officer