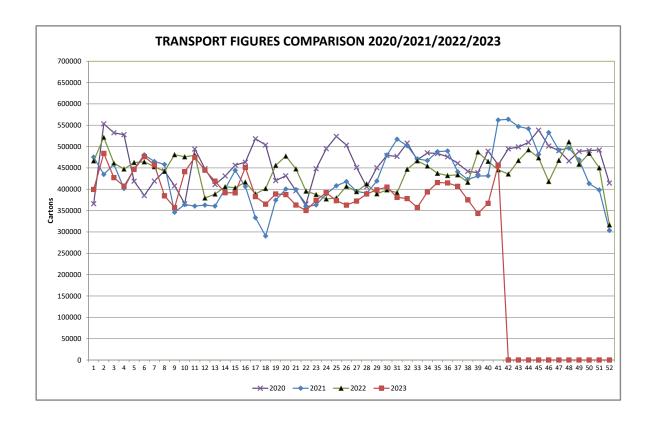

Number of cartons\* sent | cartons sent Week:412023456,791Number of cartons\* sent | cartons sent Week:402023367,100

Comparative Result: increase 89,691

NOTE: ABGC has converted the carton numbers to kilograms by using the current estimate of the proportion of 15kg cartons used in NQ. I.e. 80% 15kg cartons / 20% 13kg cartons. Consequently, the kilogram figures and the chart of them, has been constructed by converting carton numbers advised by transport operators to kilograms by assuming 80% (instead of 70%) are 15kg. You will see from the chart that we have made this change effective from 1 January 2019.

 Number of kg\* sent Week:
 41
 2023
 6,669,149

 Number of kg\* sent Week:
 40
 2023
 5,359,660

Comparative Result: increase 1,309,489

Leanne Erakovic
Chief Executive Officer