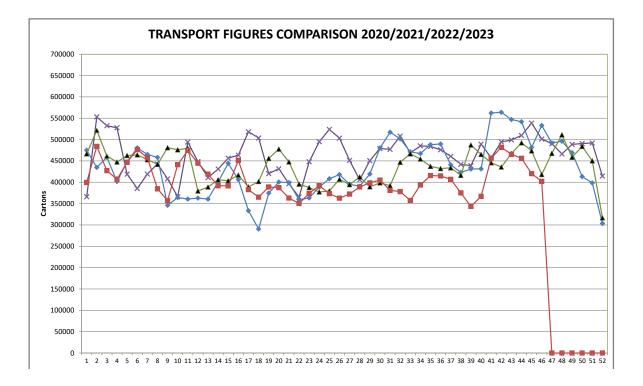

## BANANA CONSIGNMENTS SENT FROM NORTH QUEENSLAND

WA

45,632

402,252 420,169 *TAS* 11,364

23-November-2023

| Week Number<br>Week Ending                         |          | 46<br>Sunday 19 November 2023 |         |        |  |
|----------------------------------------------------|----------|-------------------------------|---------|--------|--|
| MARKET                                             | QLD      | NSW                           | VIC     | SA     |  |
| Total                                              | 99,973   | 119,296                       | 104,223 | 21,764 |  |
| Number of cartons* sent<br>Number of cartons* sent | 46<br>45 | 2023<br>2023                  |         |        |  |

| Comparative Result: | decrease | -17,917 |
|---------------------|----------|---------|

NOTE: ABGC has converted the carton numbers to kilograms by using the current estimate of the proportion of 15kg cartons used in NQ. I.e. 80% 15kg cartons / 20% 13kg cartons. Consequently, the kilogram figures and the chart of them, has been constructed by converting carton numbers advised by transport operators to kilograms by assuming 80% (instead of 70%) are 15kg. You will see from the chart that we have made this change effective from 1 January 2019.

| Number of kg* sent Week: | 46 | 2023     | 5,872,879 |
|--------------------------|----|----------|-----------|
| Number of kg* sent Week: | 45 | 2023     | 6,134,467 |
| Comparative Result:      |    | decrease | -261,588  |