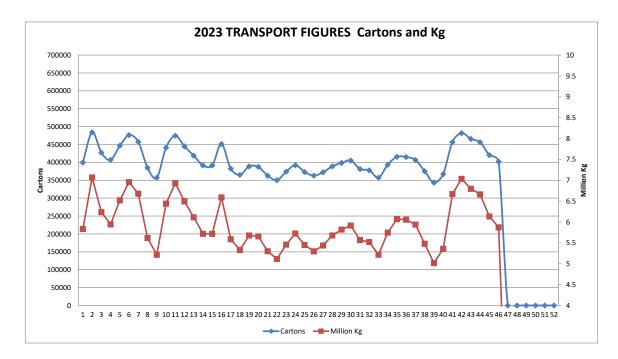

## BANANA CONSIGNMENTS SENT FROM NORTH QUEENSLAND

WA

45,632

402,252 420,169 *TAS* 11,364

23-November-2023

| Week Number<br>Week Ending                         |          | 46<br>Sunday 19 November 2023 |         |        |  |
|----------------------------------------------------|----------|-------------------------------|---------|--------|--|
| MARKET                                             | QLD      | NSW                           | VIC     | SA     |  |
| Total                                              | 99,973   | 119,296                       | 104,223 | 21,764 |  |
| Number of cartons* sent<br>Number of cartons* sent | 46<br>45 | 2023<br>2023                  |         |        |  |

| Comparative Result: | decrease | -17,917 |
|---------------------|----------|---------|

NOTE: ABGC has converted the carton numbers to kilograms by using the current estimate of the proportion of 15kg cartons used in NQ. I.e. 80% 15kg cartons / 20% 13kg cartons. Consequently, the kilogram figures and the chart of them, has been constructed by converting carton numbers advised by transport operators to kilograms by assuming 80% (instead of 70%) are 15kg. You will see from the chart that we have made this change effective from 1 January 2019.

| Number of kg* sent Week: | 46 | 2023     | 5,872,879 |
|--------------------------|----|----------|-----------|
| Number of kg* sent Week: | 45 | 2023     | 6,134,467 |
| Comparative Result:      |    | decrease | -261,588  |