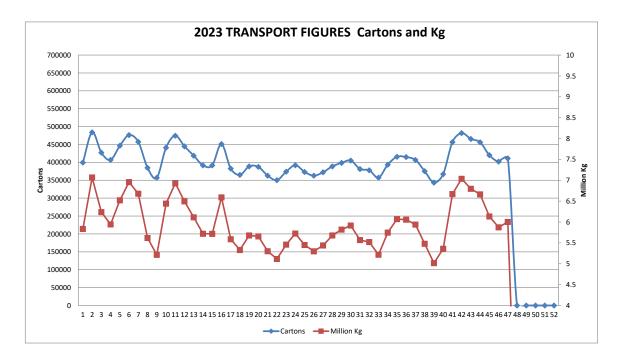

| Comparative Result:                          |    | increase | 8,945   |
|----------------------------------------------|----|----------|---------|
| Number of cartons* sent \ cartons sent Week: | 46 | 2023     | 402,252 |
| Number of cartons* sent \ cartons sent Week: | 47 | 2023     | 411,197 |

NOTE: ABGC has converted the carton numbers to kilograms by using the current estimate of the proportion of 15kg cartons used in NQ. I.e. 80% 15kg cartons / 20% 13kg cartons. Consequently, the kilogram figures and the chart of them, has been constructed by converting carton numbers advised by transport operators to kilograms by assuming 80% (instead of 70%) are 15kg. You will see from the chart that we have made this change effective from 1 January 2019.

| Number of kg* sent Week: | 47 | 2023     | 6,003,476 |
|--------------------------|----|----------|-----------|
| Number of kg* sent Week: | 46 | 2023     | 5,872,879 |
| Comparative Result:      |    | increase | 130,597   |