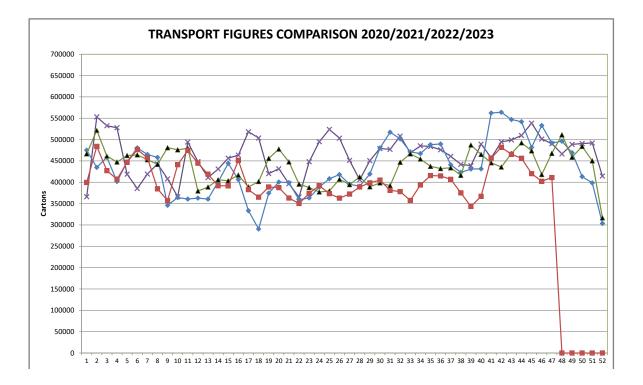

NOTE: ABGC has converted the carton numbers to kilograms by using the current estimate of the proportion of 15kg cartons used in NQ. I.e. 80% 15kg cartons / 20% 13kg cartons. Consequently, the kilogram figures and the chart of them, has been constructed by converting carton numbers advised by transport operators to kilograms by assuming 80% (instead of 70%) are 15kg. You will see from the chart that we have made this change effective from 1 January 2019.