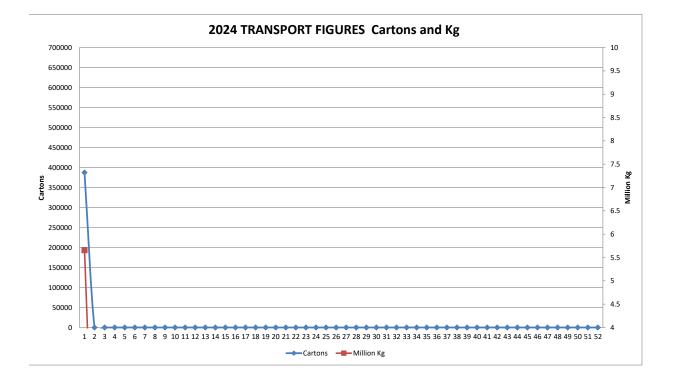

| MARKET                  | QLD             | NSW     | VIC    | SA       | WA      | TAS   |
|-------------------------|-----------------|---------|--------|----------|---------|-------|
| Total                   | 96,612          | 113,751 | 95,547 | 23,764   | 47,900  | 9,972 |
| Number of cartons* sent | cartons sent We | eek:    | 1      | 2024     | 387,546 |       |
| Number of cartons* sent | cartons sent We | ek:     | 52     | 2023     | 280,442 |       |
|                         | Comparative Re  | esult:  |        | increase | 107,104 |       |

| Number of kg* sent Week: | 1  | 2024     | 5,658,172 |
|--------------------------|----|----------|-----------|
| Number of kg* sent Week: | 52 | 2023     | 4,094,453 |
| Comparative Result:      |    | increase | 1,563,718 |