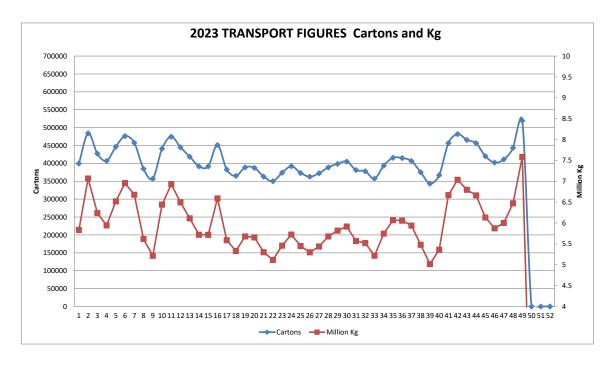

Number of cartons\* sent \cartons sent Week:502023352,647Number of cartons\* sent \cartons sent Week:492023519,448

Comparative Result: decrease -166,801

NOTE: ABGC has converted the carton numbers to kilograms by using the current estimate of the proportion of 15kg cartons used in NQ. I.e. 80% 15kg cartons / 20% 13kg cartons. Consequently, the kilogram figures and the chart of them, has been constructed by converting carton numbers advised by transport operators to kilograms by assuming 80% (instead of 70%) are 15kg. You will see from the chart that we have made this change effective from 1 January 2019.

 Number of kg\* sent Week:
 50
 2023
 5,148,646

 Number of kg\* sent Week:
 49
 2023
 7,583,941

 Comparative Result:
 decrease
 -2,435,295

Leanne Erakovic
Chief Executive Officer