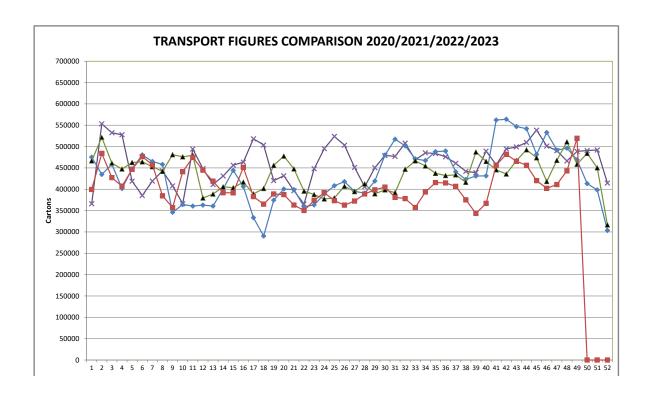

Number of cartons\* sent \cartons sent Week:502023352,647Number of cartons\* sent \cartons sent Week:492023519,448

Comparative Result: decrease -166,801

NOTE: ABGC has converted the carton numbers to kilograms by using the current estimate of the proportion of 15kg cartons used in NQ. I.e. 80% 15kg cartons / 20% 13kg cartons. Consequently, the kilogram figures and the chart of them, has been constructed by converting carton numbers advised by transport operators to kilograms by assuming 80% (instead of 70%) are 15kg. You will see from the chart that we have made this change effective from 1 January 2019.

 Number of kg\* sent Week:
 50
 2023
 5,148,646

 Number of kg\* sent Week:
 49
 2023
 7,583,941

 Comparative Result:
 decrease
 -2,435,295

Leanne Erakovic
Chief Executive Officer