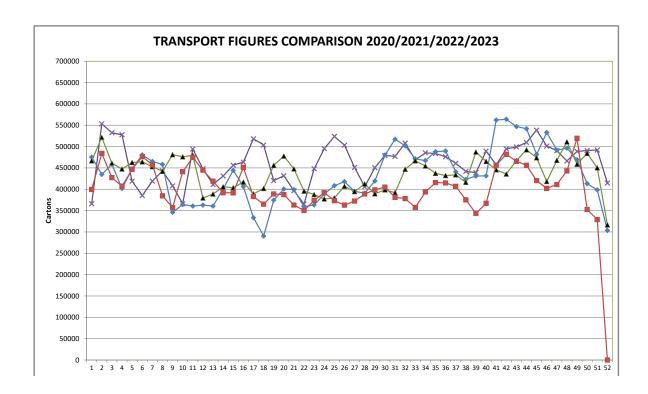

Number of cartons\* sent \cartons sent Week:512023328,938Number of cartons\* sent \cartons sent Week:502023352,647

Comparative Result: decrease -23,709

NOTE: ABGC has converted the carton numbers to kilograms by using the current estimate of the proportion of 15kg cartons used in NQ. I.e. 80% 15kg cartons / 20% 13kg cartons. Consequently, the kilogram figures and the chart of them, has been constructed by converting carton numbers advised by transport operators to kilograms by assuming 80% (instead of 70%) are 15kg. You will see from the chart that we have made this change effective from 1 January 2019.

 Number of kg\* sent Week:
 51
 2023
 4,802,495

 Number of kg\* sent Week:
 50
 2023
 5,148,646

Comparative Result: decrease -346,151

Leanne Erakovic
Chief Executive Officer