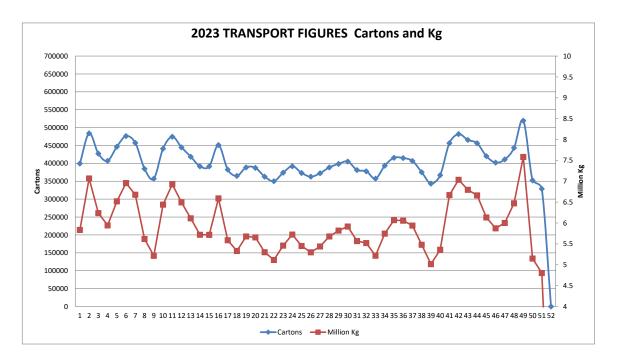

Number of cartons\* sent \cartons sent Week:512023328,938Number of cartons\* sent \cartons sent Week:502023352,647

Comparative Result: decrease -23,709

NOTE: ABGC has converted the carton numbers to kilograms by using the current estimate of the proportion of 15kg cartons used in NQ. I.e. 80% 15kg cartons / 20% 13kg cartons. Consequently, the kilogram figures and the chart of them, has been constructed by converting carton numbers advised by transport operators to kilograms by assuming 80% (instead of 70%) are 15kg. You will see from the chart that we have made this change effective from 1 January 2019.

 Number of kg\* sent Week:
 51
 2023
 4,802,495

 Number of kg\* sent Week:
 50
 2023
 5,148,646

Comparative Result: decrease -346,151

Leanne Erakovic
Chief Executive Officer