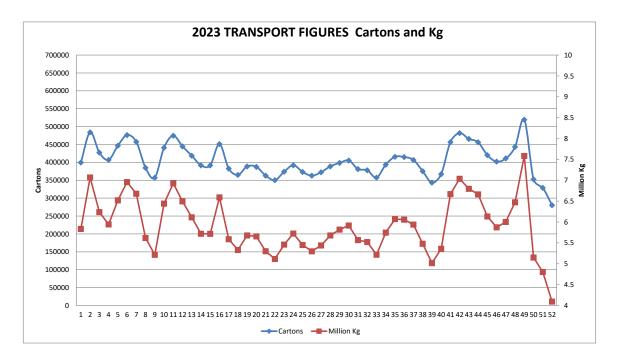

Number of cartons\* sent \cartons sent Week:522023280,442Number of cartons\* sent \cartons sent Week:512023328,938

Comparative Result: decrease -48,496

NOTE: ABGC has converted the carton numbers to kilograms by using the current estimate of the proportion of 15kg cartons used in NQ. I.e. 80% 15kg cartons / 20% 13kg cartons. Consequently, the kilogram figures and the chart of them, has been constructed by converting carton numbers advised by transport operators to kilograms by assuming 80% (instead of 70%) are 15kg. You will see from the chart that we have made this change effective from 1 January 2019.

 Number of kg\* sent Week:
 52
 2023
 4,094,453

 Number of kg\* sent Week:
 51
 2023
 4,802,495

Comparative Result: decrease -708,042

Leanne Erakovic
Chief Executive Officer