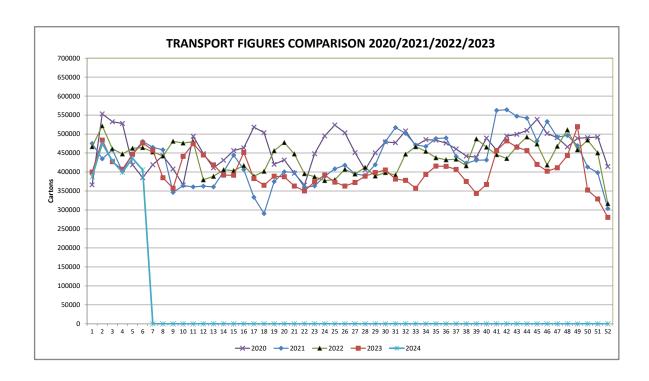

Number of cartons\* sentcartons sent Week:62024405,423Number of cartons\* sentcartons sent Week:52024436,136

Comparative Result: decrease -30,713

NOTE: ABGC has converted the carton numbers to kilograms by using the current estimate of the proportion of 15kg cartons used in NQ. I.e. 80% 15kg cartons / 20% 13kg cartons. Consequently, the kilogram figures and the chart of them, has been constructed by converting carton numbers advised by transport operators to kilograms by assuming 80% (instead of 70%) are 15kg. You will see from the chart that we have made this change effective from 1 January 2019.

 Number of kg\* sent Week:
 6
 2024
 5,919,176

 Number of kg\* sent Week:
 5
 2023
 6,367,586

Comparative Result:
decrease
-448,410

Comparative Result: decrease

Leanne Erakovic Chief Executive Officer