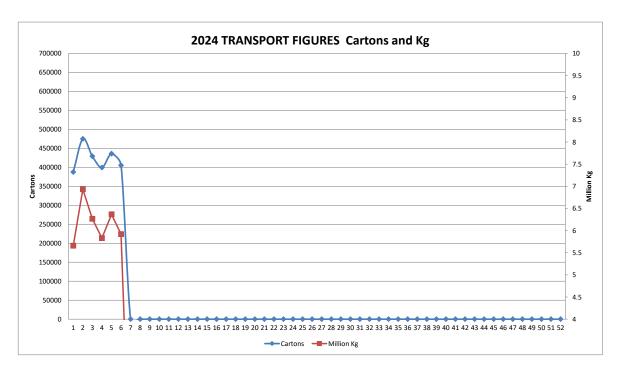

Number of cartons\* sentcartons sent Week:62024405,423Number of cartons\* sentcartons sent Week:52024436,136

Comparative Result: decrease -30,713

NOTE: ABGC has converted the carton numbers to kilograms by using the current estimate of the proportion of 15kg cartons used in NQ. I.e. 80% 15kg cartons / 20% 13kg cartons. Consequently, the kilogram figures and the chart of them, has been constructed by converting carton numbers advised by transport operators to kilograms by assuming 80% (instead of 70%) are 15kg. You will see from the chart that we have made this change effective from 1 January 2019.

 Number of kg\* sent Week:
 6
 2024
 5,919,176

 Number of kg\* sent Week:
 5
 2023
 6,367,586

Comparative Result:
decrease
-448,410

Comparative Result: decrease

Leanne Erakovic Chief Executive Officer