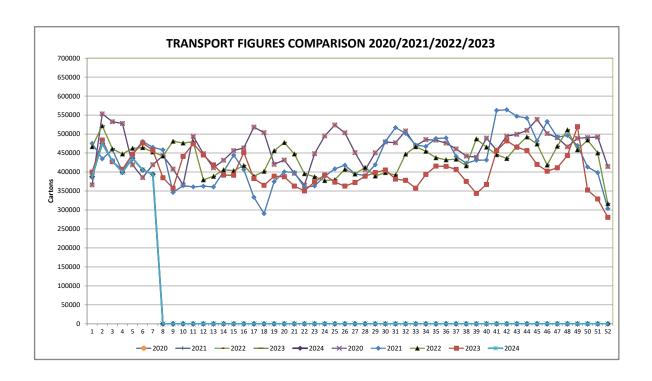

Number of cartons\* sentcartons sent Week:72024394,182Number of cartons\* sentcartons sent Week:62024405,423

Comparative Result: decrease -11,241

NOTE: ABGC has converted the carton numbers to kilograms by using the current estimate of the proportion of 15kg cartons used in NQ. I.e. 80% 15kg cartons / 20% 13kg cartons. Consequently, the kilogram figures and the chart of them, has been constructed by converting carton numbers advised by transport operators to kilograms by assuming 80% (instead of 70%) are 15kg. You will see from the chart that we have made this change effective from 1 January 2019.