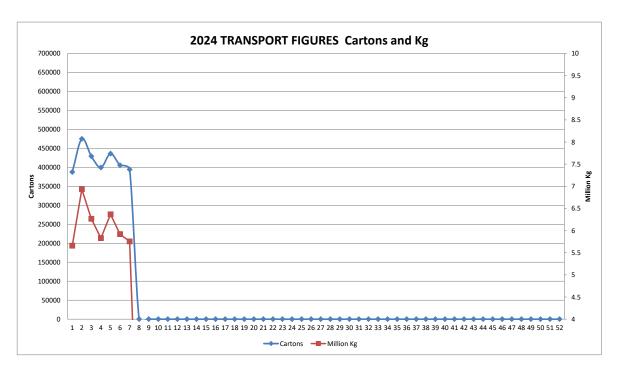

## BANANA CONSIGNMENTS SENT FROM NORTH QUEENSLAND

20-February-2024

Week Number

Week Ending Sunday 18 February 2024

| MARKET | QLD    | NSW     | VIC     | SA     | WA     | TAS   |
|--------|--------|---------|---------|--------|--------|-------|
| Total  | 90,780 | 125,966 | 102,188 | 20,974 | 45,158 | 9,116 |

Number of cartons\* sentcartons sent Week:72024394,182Number of cartons\* sentcartons sent Week:62024405,423

Comparative Result: decrease -11,241

NOTE: ABGC has converted the carton numbers to kilograms by using the current estimate of the proportion of 15kg cartons used in NQ. I.e. 80% 15kg cartons / 20% 13kg cartons. Consequently, the kilogram figures and the chart of them, has been constructed by converting carton numbers advised by transport operators to kilograms by assuming 80% (instead of 70%) are 15kg. You will see from the chart that we have made this change effective from 1 January 2019.

 Number of kg\* sent Week:
 7
 2024
 5,755,057

 Number of kg\* sent Week:
 6
 2023
 5,919,176

 Comparative Result:
 decrease
 -164,119

Leanne Erakovic
Chief Executive Officer

Figures supplied by:

Blenners; Lindsay Transport; Linfox; Toll; Bradco; Nolan's; Mackays; Followmont; Red Valley Farms