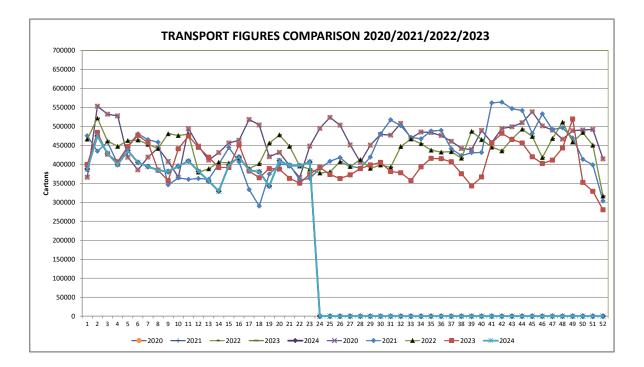

## BANANA CONSIGNMENTS SENT FROM NORTH QUEENSLAND

13-June-2024

| Week Number<br>Week Ending                         |        | 23<br>Sunday 9 June 20 | 024      |                          |                             |       |
|----------------------------------------------------|--------|------------------------|----------|--------------------------|-----------------------------|-------|
| MARKET                                             | QLD    | NSW                    | VIC      | SA                       | WA                          | TAS   |
| Total                                              | 99,636 | 122,690                | 108,113  | 23,883                   | 45,177                      | 6,886 |
| Number of cartons* sent<br>Number of cartons* sent |        | eek:                   | 23<br>22 | 2024<br>2024<br>increase | 406,385<br>396,475<br>9,910 |       |