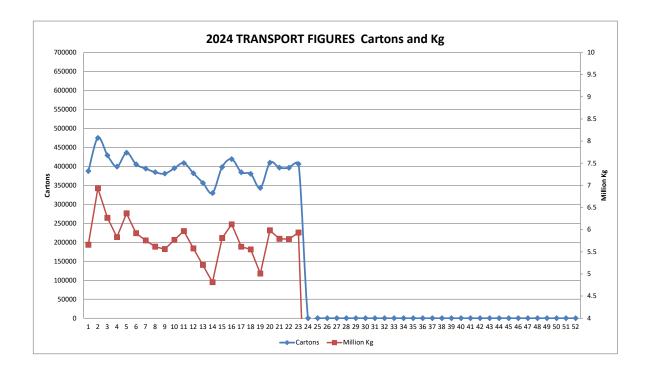

## BANANA CONSIGNMENTS SENT FROM NORTH QUEENSLAND

13-June-2024

| Week Number<br>Week Ending                         |        | 23<br>Sunday 9 June 20 | 024      |                          |                             |       |
|----------------------------------------------------|--------|------------------------|----------|--------------------------|-----------------------------|-------|
| MARKET                                             | QLD    | NSW                    | VIC      | SA                       | WA                          | TAS   |
| Total                                              | 99,636 | 122,690                | 108,113  | 23,883                   | 45,177                      | 6,886 |
| Number of cartons* sent<br>Number of cartons* sent |        | eek:                   | 23<br>22 | 2024<br>2024<br>increase | 406,385<br>396,475<br>9,910 |       |

NOTE: ABGC has converted the carton numbers to kilograms by using the current estimate of the proportion of 15kg cartons used in NQ. I.e. 80% 15kg cartons / 20% 13kg cartons. Consequently, the kilogram figures and the chart of them, has been constructed by converting carton numbers advised by transport operators to kilograms by assuming 80% (instead of 70%) are 15kg. You will see from the chart that we have made this change effective from 1 January 2019.

| Number of kg* sent Week: | 23 | 2024     | 5,933,221 |
|--------------------------|----|----------|-----------|
| Number of kg* sent Week: | 22 | 2023     | 5,788,535 |
| Comparative Result:      |    | increase | 144,686   |