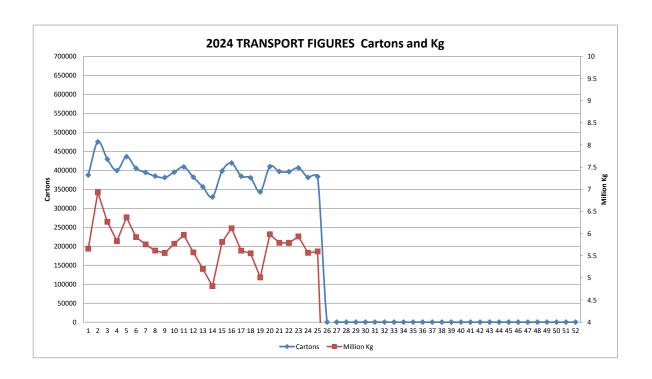

## BANANA CONSIGNMENTS SENT FROM NORTH QUEENSLAND

27-June-2024

Week Number 25

Week Ending Sunday 23 June 2024

| MARKET | QLD    | NSW     | VIC     | SA     | WA     | TAS   |
|--------|--------|---------|---------|--------|--------|-------|
| Total  | 91,156 | 112,077 | 107,515 | 18,902 | 43,953 | 9,681 |

Number of cartons\* sentcartons sent Week:252024383,284Number of cartons\* sentcartons sent Week:242024381,245

Comparative Result: increase 2,039

NOTE: ABGC has converted the carton numbers to kilograms by using the current estimate of the proportion of 15kg cartons used in NQ. I.e. 80% 15kg cartons / 20% 13kg cartons. Consequently, the kilogram figures and the chart of them, has been constructed by converting carton numbers advised by transport operators to kilograms by assuming 80% (instead of 70%) are 15kg. You will see from the chart that we have made this change effective from 1 January 2019.

 Number of kg\* sent Week:
 25
 2024
 5,595,946

 Number of kg\* sent Week:
 24
 2023
 5,566,177

Comparative Result: increase 29,769

Leanne Erakovic
Chief Executive Officer

Figures supplied by:

Blenners; Lindsay Transport; Linfox; Toll; Bradco; Nolan's; Mackays; Followmont; Red Valley Farms