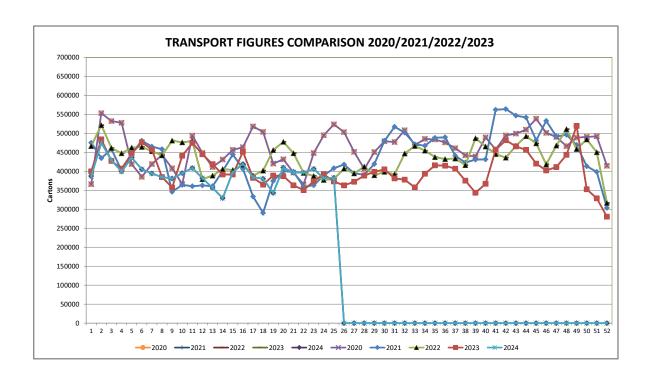

Number of cartons\* sentcartons sent Week:252024383,284Number of cartons\* sentcartons sent Week:242024381,245

Comparative Result: increase 2,039

NOTE: ABGC has converted the carton numbers to kilograms by using the current estimate of the proportion of 15kg cartons used in NQ. I.e. 80% 15kg cartons / 20% 13kg cartons. Consequently, the kilogram figures and the chart of them, has been constructed by converting carton numbers advised by transport operators to kilograms by assuming 80% (instead of 70%) are 15kg. You will see from the chart that we have made this change effective from 1 January 2019.