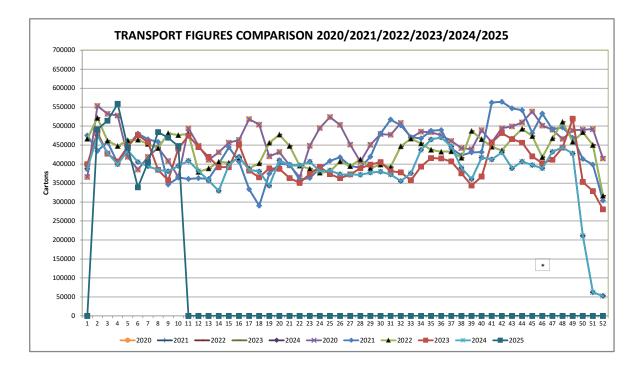

## BANANA CONSIGNMENTS SENT FROM NORTH QUEENSLAND

| 13-March-2025                                  |                |                           |         |          |                    |       |  |
|------------------------------------------------|----------------|---------------------------|---------|----------|--------------------|-------|--|
| Week Number<br>Week Ending                     |                | 10<br>Sunday 9 March 2025 |         |          |                    |       |  |
| MARKET                                         | QLD            | NSW                       | VIC     | SA       | WA                 | TAS   |  |
| Total                                          | 92,991         | 143,285                   | 131,249 | 26,422   | 50,647             | 2,583 |  |
| Number of cartons* se<br>Number of cartons* se |                |                           | 10<br>9 | 2025     | 447,177<br>469,484 |       |  |
| Number of Cartons' se                          | Comparative Re |                           | 9       | decrease | -22.307            |       |  |