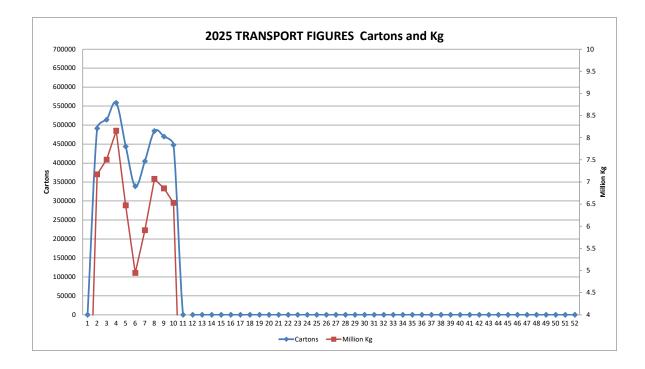

## BANANA CONSIGNMENTS SENT FROM NORTH QUEENSLAND

| 13-March-2025                                  |                |                           |         |          |                    |       |  |
|------------------------------------------------|----------------|---------------------------|---------|----------|--------------------|-------|--|
| Week Number<br>Week Ending                     |                | 10<br>Sunday 9 March 2025 |         |          |                    |       |  |
| MARKET                                         | QLD            | NSW                       | VIC     | SA       | WA                 | TAS   |  |
| Total                                          | 92,991         | 143,285                   | 131,249 | 26,422   | 50,647             | 2,583 |  |
| Number of cartons* se<br>Number of cartons* se |                |                           | 10<br>9 | 2025     | 447,177<br>469,484 |       |  |
| Number of Cartons' se                          | Comparative Re |                           | 9       | decrease | -22.307            |       |  |

NOTE: ABGC has converted the carton numbers to kilograms by using the current estimate of the proportion of 15kg cartons used in NQ. I.e. 80% 15kg cartons / 20% 13kg cartons. Consequently, the kilogram figures and the chart of them, has been constructed by converting carton numbers advised by transport operators to kilograms by assuming 80% (instead of 70%) are 15kg. You will see from the chart that we have made this change effective from 1 January 2019.

| Number of kg* sent Week: | 10 | 2025     | 6,528,784 |
|--------------------------|----|----------|-----------|
| Number of kg* sent Week: | 9  | 2025     | 6,854,466 |
| Comparative Result:      |    | decrease | -325,682  |