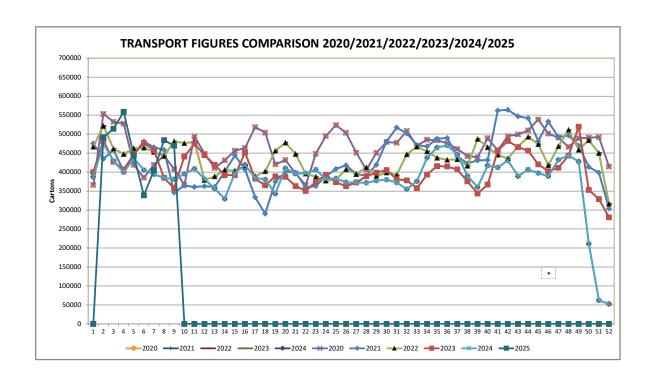

Number of cartons\* sent cartons sent Week:

Number of cartons\* sent cartons sent Week:

Comparative Result:

9 2025 469,484

2025 484,216

decrease
-14,732

NOTE: ABGC has converted the carton numbers to kilograms by using the current estimate of the proportion of 15kg cartons used in NQ. I.e. 80% 15kg cartons / 20% 13kg cartons. Consequently, the kilogram figures and the chart of them, has been constructed by converting carton numbers advised by transport operators to kilograms by assuming 80% (instead of 70%) are 15kg. You will see from the chart that we have made this change effective from 1 January 2019.