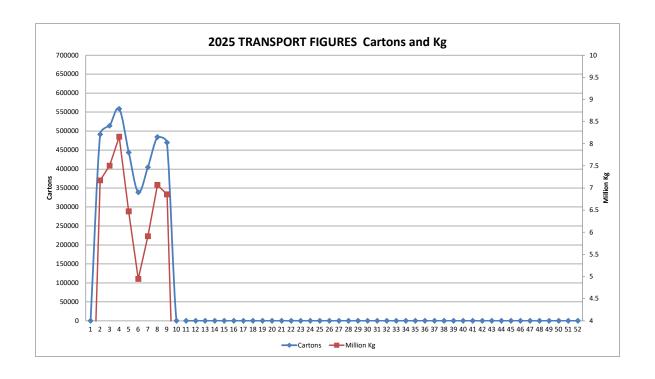

## BANANA CONSIGNMENTS SENT FROM NORTH QUEENSLAND

06-March-2025

Week Number 9
Week Ending Sunday 2 March 2025

| MARKET | QLD     | NSW     | VIC     | SA     | WA     | TAS   |
|--------|---------|---------|---------|--------|--------|-------|
| Total  | 120,720 | 141,578 | 127,851 | 26,446 | 48,389 | 4,500 |

Number of cartons\* sent cartons sent Week:

Number of cartons\* sent cartons sent Week:

Comparative Result:

9 2025 469,484

2025 484,216

decrease
-14,732

NOTE: ABGC has converted the carton numbers to kilograms by using the current estimate of the proportion of 15kg cartons used in NQ. I.e. 80% 15kg cartons / 20% 13kg cartons. Consequently, the kilogram figures and the chart of them, has been constructed by converting carton numbers advised by transport operators to kilograms by assuming 80% (instead of 70%) are 15kg. You will see from the chart that we have made this change effective from 1 January 2019.

| Number of kg* sent Week: | 9 | 2025     | 6,854,466 |
|--------------------------|---|----------|-----------|
| Number of kg* sent Week: | 8 | 2025     | 7,069,554 |
| Comparative Result:      |   | decrease | -215 087  |