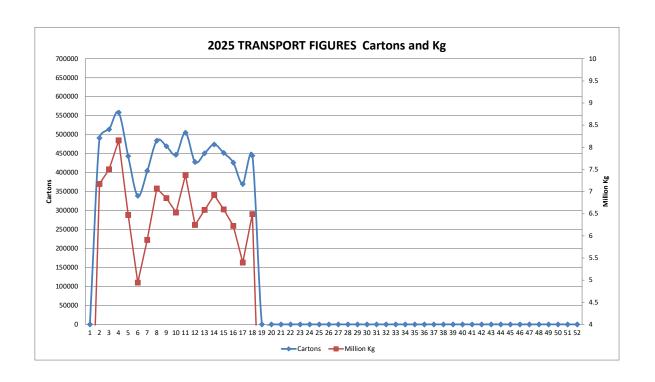

Number of cartons\* sentcartons sent Week:182025444,722Number of cartons\* sentcartons sent Week:172025369,829

Comparative Result: increase 74,893

NOTE: ABGC has converted the carton numbers to kilograms by using the current estimate of the proportion of 15kg cartons used in NQ. I.e. 80% 15kg cartons / 20% 13kg cartons. Consequently, the kilogram figures and the chart of them, has been constructed by converting carton numbers advised by transport operators to kilograms by assuming 80% (instead of 70%) are 15kg. You will see from the chart that we have made this change effective from 1 January 2019.

 Number of kg\* sent Week:
 18
 2025
 6,492,941

 Number of kg\* sent Week:
 17
 2025
 5,399,503

Comparative Result:
increase
1,093,438

Leanne Erakovic
Chief Executive Officer

\*As of January 2025, 100% of transporters are now contributing to industry transport data. Previously, not all transporters provided figures, but with full participation, the data now provides a more complete and accurate reflection of production and distribution trends. Thank you to all of these businesses for supporting the banana industry by providing data.