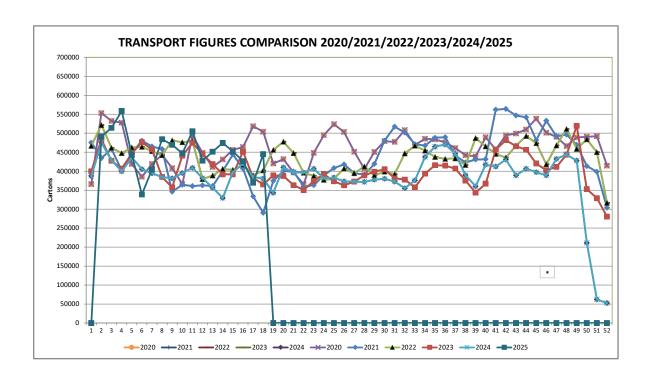

e chart that we have made this change effective from 1 January 2019.

 Number of kg\* sent Week:
 18
 2025
 6,492,941

 Number of kg\* sent Week:
 17
 2025
 5,399,503

Comparative Result:
increase
1,093,438

Leanne Erakovic
Chief Executive Officer

\*As of January 2025, 100% of transporters are now contributing to industry transport data. Previously, not all transporters provided figures, but with full participation, the data now provides a more complete and accurate reflection of production and distribution trends. Thank you to all of these businesses for supporting the banana industry by providing data.

## Figures supplied by:

 $Blenners; Linds ay\ Transport; Linfox;\ Nolan's;\ Mackays;\ Followmont;\ Red\ Valley\ Farms;\ Team\ Global\ Express;\ Rushway;\ Exodus;\ Todds\ Transport$