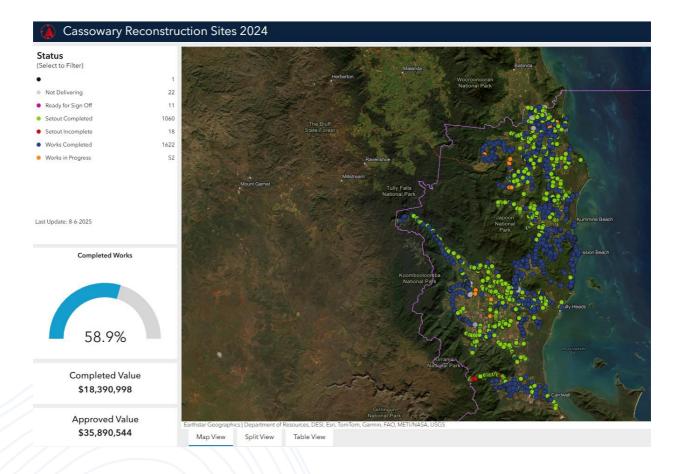

### **Project Dashboard**

| Claim                                                                            | Submissions | Total Projects | Projects<br>Physically<br>Completed | Projects<br>Completed % |  |
|----------------------------------------------------------------------------------|-------------|----------------|-------------------------------------|-------------------------|--|
| TC Jasper, associated<br>rainfall and flooding,<br>13-28 December 2023<br>TOTALS | 17          | 2795           | 1622                                | 58%                     |  |